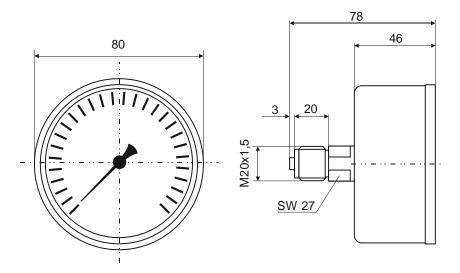

| Glycerine filling - only with<br>crimped-on ring case and vertical<br>installation |
| Weight                               | 0,65 kg (without filling and mounting material)                                                                      |                                                                                    |
| Lighting                             |                                                                                                                      | 1 x 24V BA9s light bulb                                                            |

Page 2/3 Modifications reserved!

# **Dimensional drawings**

## Dimensins in mm

# without mounting hardware



# with front flange