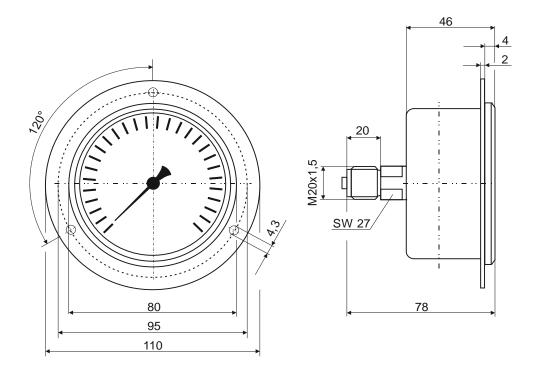

| Glycerine filling - only with<br>crimped-on ring case and vertical<br>installation |
| Weight                               | 0,65 kg (without filling and mounting material)                                                                      |                                                                                    |
| Lighting                             |                                                                                                                      | 1 x 24V BA9s light bulb                                                            |

Page 2/3 Modifications reserved!

# **Dimensional drawings**

## Dimensins in mm

# without mounting hardware



# with front flange